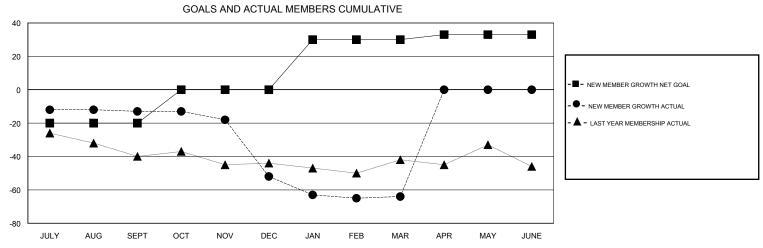

## **ED LECIUS LOCATION VERMONT GMT CA** Clubs Members RESULTS FOR 2016-2017 RESULTS FOR 2016-2017 NEW CLUB GOAL NEW CLUBS DROPPED CLUBS NEW MEMBER GROWTH NEW MEMBER DROPPED QUARTER QUARTER NET GOAL (not reinstated GROWTH ACTUAL (not MEMBERS ACTUAL or transfers) reinstated or transfers) (including transfers) 0 0 -20 24 37 JULY/AUG/SEPT JULY/AUG/SEPT 0 0 1 20 16 50 OCT/NOV/DEC OCT/NOV/DEC 0 0 30 24 36 JAN/FEB/MAR JAN/FEB/MAR 0 0 0 0 APR/MAY/JUNE APR/MAY/JUNE 3 0