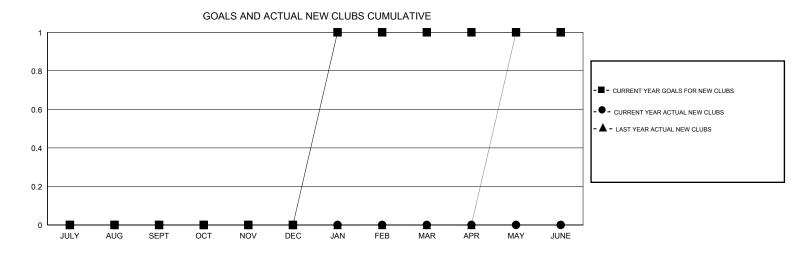

## **ED LECIUS LOCATION VERMONT GMT CA** Clubs Members RESULTS FOR 2016-2017 RESULTS FOR 2016-2017 NEW CLUB GOAL NEW CLUBS DROPPED CLUBS NEW MEMBER GROWTH NEW MEMBER DROPPED QUARTER QUARTER NET GOAL (not reinstated GROWTH ACTUAL (not MEMBERS ACTUAL or transfers) reinstated or transfers) (including transfers) 0 0 -20 24 37 JULY/AUG/SEPT JULY/AUG/SEPT 0 0 1 20 16 50 OCT/NOV/DEC OCT/NOV/DEC 0 0 30 24 36 JAN/FEB/MAR JAN/FEB/MAR 0 0 0 0 APR/MAY/JUNE APR/MAY/JUNE 3 0